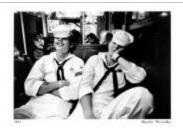

Two Sailors On Subway - Coney Island, N.Y. from Photographer's Choice: Harold Feinstein-Decades Four (19921080J)

Girl On Cyclone - Coney Island, N.Y. from Photographer's Choice: Harold Feinstein-Decades Four (19921080E)